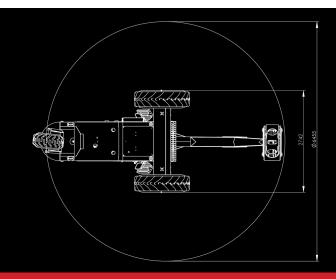

## **LOG HANDLER SPEC SHEET**

|                       | <del>-</del>                                                                   | WHEEL DRIVE             | CVCTEM                                               |
|-----------------------|--------------------------------------------------------------------------------|-------------------------|------------------------------------------------------|
| ATTACHMEN             |                                                                                |                         |                                                      |
| Type                  | Timber Grapple                                                                 | Drive Motor             | Poclain MS18 2800 cc                                 |
| Capacity              | 0.35m <sup>2</sup> or 42m <sup>2</sup>                                         | Wheel Torque            | 13300NM Per Wheel                                    |
| Rotator               | 12 Ton 45 mm Pin                                                               | Wheel RPM               | 32 RPM @ 2300 Engine RPM                             |
| <b>DRIVE PUMP</b>     |                                                                                | <b>AUX HYDRAU</b>       | LIC SYSTEM                                           |
| Model                 | PM 50 X 50                                                                     | Pump                    | 28 cc Gear Pump                                      |
| Operator Control      | Servo Foot Pedal                                                               | Operating Pressure      | 170 Bar                                              |
| Displacement          | 45 cc Per Side                                                                 | Control Valves          | 1 x Single Left Hand                                 |
| Relief Valve          | 280 Bar                                                                        |                         | 1 x Double Right Hand                                |
| Hot Oil Shuttle       | Pump Internal                                                                  | Oil Cooler              | Electric Fan Cooled                                  |
| WHEELS                |                                                                                | <b>OPERATING M</b>      | IASS                                                 |
| Front Tyres           | 18.4 x 30 Logger                                                               | Front Unladen           | 2100 Kg                                              |
| Front Rims            | 30" One Piece                                                                  | Rear Unladen            | 1850 Kg                                              |
| Rear Tyres            | 400/60 X 15.5                                                                  | Total Unladen           | 4560 Kg                                              |
| Rear Rims             | 15.5 One Piece                                                                 | Lifting Capacity        | 1200 Kg                                              |
| HYDRAULIC &           | FUEL TANK                                                                      | BRAKES                  |                                                      |
| Hyd Tank Type         | Frame Tubing Integrated                                                        | Park Brake              | Multi Disc Spring Applied                            |
| Hyd Tank Capacity     | 145L (170L For System)                                                         | Park Brake Release      | 18 Bar Hydraulic Pressure                            |
| Fuel Tank Type        | Bolt Mounted on Frame                                                          | Park Brake Valve        | Mechanical                                           |
| Fuel Tank Capacity    | 85L                                                                            | Service Brake           | Hydrostatic Foot Pedal Control                       |
| ENGINE                |                                                                                |                         |                                                      |
|                       |                                                                                |                         |                                                      |
| Make                  | Deutz F4L912                                                                   | Mounting                | 6 Point Rubber Mount                                 |
| Make<br>Power         | Deutz F4L912<br>49KW / 230NM @ 1600RPM                                         | Mounting<br>Safety      | 6 Point Rubber Mount  Mechanical Shut Off            |
|                       |                                                                                | 9                       |                                                      |
| Power                 | 49KW / 230NM @ 1600RPM                                                         | 9                       |                                                      |
| Power<br>RPM          | 49KW / 230NM @ 1600RPM                                                         | 9                       |                                                      |
| Power<br>RPM<br>CABIN | 49KW / 230NM @ 1600RPM<br>Governed @ 2300RPM                                   | Safety                  | Mechanical Shut Off                                  |
| Power RPM CABIN Type  | 49KW / 230NM @ 1600RPM  Governed @ 2300RPM  Frame Integrated                   | Safety  HVAC Cabin      | Mechanical Shut Off Optional                         |
| Power RPM CABIN Type  | 49KW / 230NM @ 1600RPM Governed @ 2300RPM  Frame Integrated Guarded Side Doors | Safety  HVAC Cabin Type | Mechanical Shut Off  Optional Sealed Fram Integrated |