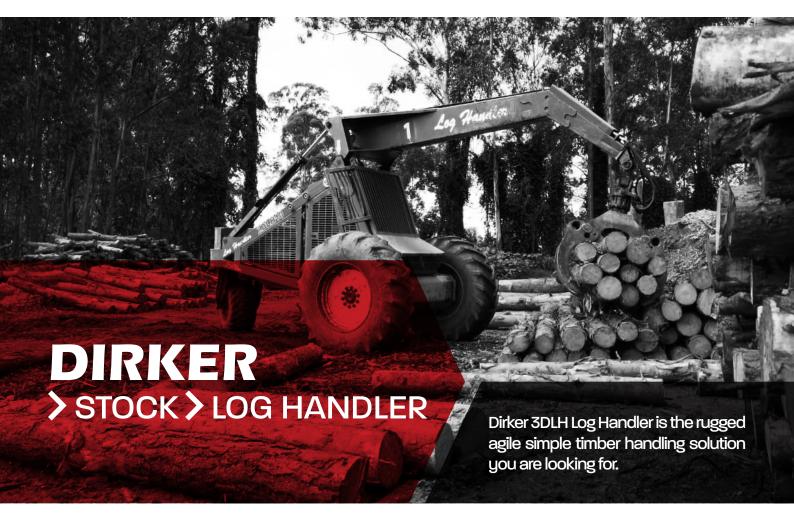

## **>** APPLICATION

The Dirker 3DLH Log Handler can skid huge logs and load up to 1.2ton on all terrain from the sand of the Sahara to the snow of Siberia

The Dirker 3DLH Log Handler is used in applications such as