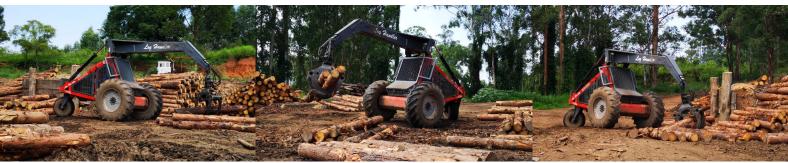

## **>** APPLICATION

The Dirker 3DLH Log Handler can skid huge logs and load up to 1.2ton on all terrain from the sand of the Sahara to the snow of Siberia

The Dirker 3DLH Log Handler is used in applications such as

Mining Transport
Forestry & Sawmills
Skid, Load, Stack & Sorting of timber

Contact us for more information regarding the applications of the Dirker 3DLH Log Handler