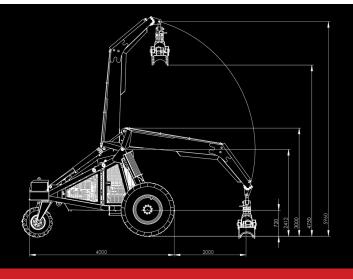

## **LOG HANDLER SPEC SHEET**

|                       | <del>-</del>                                                                   | WHEEL DRIVE             | CVCTEM                                               |
|-----------------------|--------------------------------------------------------------------------------|-------------------------|------------------------------------------------------|
| ATTACHMEN             |                                                                                |                         |                                                      |
| Type                  | Timber Grapple                                                                 | Drive Motor             | Poclain MS18 2800 cc                                 |
| Capacity              | 0.35m <sup>2</sup> or 42m <sup>2</sup>                                         | Wheel Torque            | 13300NM Per Wheel                                    |
| Rotator               | 12 Ton 45 mm Pin                                                               | Wheel RPM               | 32 RPM @ 2300 Engine RPM                             |
| <b>DRIVE PUMP</b>     |                                                                                | <b>AUX HYDRAU</b>       | LIC SYSTEM                                           |
| Model                 | PM 50 X 50                                                                     | Pump                    | 28 cc Gear Pump                                      |
| Operator Control      | Servo Foot Pedal                                                               | Operating Pressure      | 170 Bar                                              |
| Displacement          | 45 cc Per Side                                                                 | Control Valves          | 1 x Single Left Hand                                 |
| Relief Valve          | 280 Bar                                                                        |                         | 1 x Double Right Hand                                |
| Hot Oil Shuttle       | Pump Internal                                                                  | Oil Cooler              | Electric Fan Cooled                                  |
| WHEELS                |                                                                                | <b>OPERATING M</b>      | IASS                                                 |
| Front Tyres           | 18.4 x 30 Logger                                                               | Front Unladen           | 2100 Kg                                              |
| Front Rims            | 30" One Piece                                                                  | Rear Unladen            | 1850 Kg                                              |
| Rear Tyres            | 400/60 X 15.5                                                                  | Total Unladen           | 4560 Kg                                              |
| Rear Rims             | 15.5 One Piece                                                                 | Lifting Capacity        | 1200 Kg                                              |
| HYDRAULIC &           | FUEL TANK                                                                      | BRAKES                  |                                                      |
| Hyd Tank Type         | Frame Tubing Integrated                                                        | Park Brake              | Multi Disc Spring Applied                            |
| Hyd Tank Capacity     | 145L (170L For System)                                                         | Park Brake Release      | 18 Bar Hydraulic Pressure                            |
| Fuel Tank Type        | Bolt Mounted on Frame                                                          | Park Brake Valve        | Mechanical                                           |
| Fuel Tank Capacity    | 85L                                                                            | Service Brake           | Hydrostatic Foot Pedal Control                       |
| ENGINE                |                                                                                |                         |                                                      |
|                       |                                                                                |                         |                                                      |
| Make                  | Deutz F4L912                                                                   | Mounting                | 6 Point Rubber Mount                                 |
| Make<br>Power         | Deutz F4L912<br>49KW / 230NM @ 1600RPM                                         | Mounting<br>Safety      | 6 Point Rubber Mount  Mechanical Shut Off            |
|                       |                                                                                | 9                       |                                                      |
| Power                 | 49KW / 230NM @ 1600RPM                                                         | 9                       |                                                      |
| Power<br>RPM          | 49KW / 230NM @ 1600RPM                                                         | 9                       |                                                      |
| Power<br>RPM<br>CABIN | 49KW / 230NM @ 1600RPM<br>Governed @ 2300RPM                                   | Safety                  | Mechanical Shut Off                                  |
| Power RPM CABIN Type  | 49KW / 230NM @ 1600RPM  Governed @ 2300RPM  Frame Integrated                   | Safety  HVAC Cabin      | Mechanical Shut Off Optional                         |
| Power RPM CABIN Type  | 49KW / 230NM @ 1600RPM Governed @ 2300RPM  Frame Integrated Guarded Side Doors | Safety  HVAC Cabin Type | Mechanical Shut Off  Optional Sealed Fram Integrated |